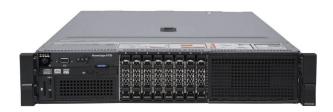

## **DELL PowerEdge R320**

**Price:** 799,00€



## **DELL PowerEdge R630**

**Price:** 999,00€



## **DELL PowerEdge R640**

**Price:** 1.799,00€



# **DELL Poweredge R730**

**Price:** 1.229,00€



## **DELL Poweredge R730XD**

**Price:** 1.399,00€



## **DELL Poweredge R740**

**Price:** 3.499,00€





**Price:** Da 1.299,00€





Dell R720 | 8x SFF | 2x Xeon 10-Core E5-2660 V2 | 128GB RAM DDR3 | 2x3TB SAS | H710 Ctrl | 2xPSU | Windows Server std 2022 (ricondizionato certificato)

**Price:** 999,00€

#### **HP DL380 G10**

**Price:** 1.999,00€



#### **HP DL380 G9**

**Price:** 1.199,00€



#### **HP DL580 G9**

**Price:** 2.199,00€





# **HP ML350 G9 Rack convertibile** tower

**Price:** 1.199,00€

#### **HP Proliant DL360 G9**





## **Server DELL PowerEdge R620**

**Price:** 799,00€



## **Server Dell PowerEdge R720**

**Price:** 599,00€