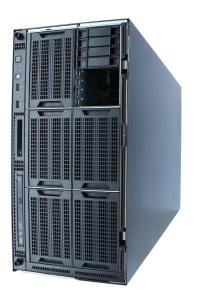

## **DELL PowerEdge R320**

**Price:** 799,00€



## **DELL PowerEdge R630**

**Price:** 999,00€



## **DELL PowerEdge R640**

**Price:** 1.799,00€



# **DELL Poweredge R730**

**Price:** 1.229,00€



## **DELL Poweredge R730XD**

**Price:** 1.399,00€



## **DELL Poweredge R740**

**Price:** 3.499,00€





**Price:** Da 1.299,00€





Dell R720 | 8x SFF | 2x Xeon 10-Core E5-2660 V2 | 128GB RAM DDR3 | 2x3TB SAS | H710 Ctrl | 2xPSU | Windows Server std 2022 (ricondizionato certificato)

**Price:** 999,00€

#### **HP DL380 G10**

**Price:** 1.999,00€



#### **HP DL380 G9**

**Price:** 1.199,00€



#### **HP DL580 G9**

**Price:** 2.199,00€





# **HP ML350 G9 Rack convertibile** tower

**Price:** 1.199,00€

#### **HP Proliant DL360 G9**





## **Server DELL PowerEdge R620**

**Price:** 799,00€



## **Server Dell PowerEdge R720**

**Price:** 599,00€