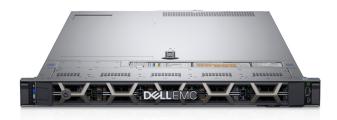

## **DELL PowerEdge R320**

**Price:** 799,00€



## **DELL PowerEdge R630**

**Price:** 999,00€



## **DELL PowerEdge R640**

**Price:** 1.799,00€



# **DELL Poweredge R730**

**Price:** 1.229,00€



## **DELL Poweredge R730XD**

**Price:** 1.399,00€



## **DELL Poweredge R740**

**Price:** 3.499,00€





**Price:** Da 1.299,00€





Dell R720 | 8x SFF | 2x Xeon 10-Core E5-2660 V2 | 128GB RAM DDR3 | 2x3TB SAS | H710 Ctrl | 2xPSU | Windows Server std 2022 (ricondizionato certificato)

**Price:** 999,00€

#### **HP DL380 G10**

**Price:** 1.999,00€



#### **HP DL380 G9**

**Price:** 1.199,00€



#### **HP DL580 G9**

**Price:** 2.199,00€





# **HP ML350 G9 Rack convertibile** tower

**Price:** 1.199,00€

#### **HP Proliant DL360 G9**





## **Server DELL PowerEdge R620**

**Price:** 799,00€



## **Server Dell PowerEdge R720**

**Price:** 599,00€