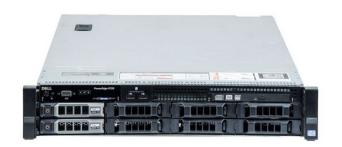

## **DELL PowerEdge R320**

**Price:** 799,00€



## **DELL PowerEdge R630**

**Price:** 999,00€



## **DELL PowerEdge R640**

**Price:** 1.799,00€



# **DELL Poweredge R730**

**Price:** 1.229,00€



## **DELL Poweredge R730XD**

**Price:** 1.399,00€



## **DELL Poweredge R740**

**Price:** 3.499,00€





**Price:** Da 1.299,00€





Dell R720 | 8x SFF | 2x Xeon 10-Core E5-2660 V2 | 128GB RAM DDR3 | 2x3TB SAS | H710 Ctrl | 2xPSU | Windows Server std 2022 (ricondizionato certificato)

**Price:** 999,00€

#### **HP DL380 G10**

**Price:** 1.999,00€



#### **HP DL380 G9**

**Price:** 1.199,00€



#### **HP DL580 G9**

**Price:** 2.199,00€





# **HP ML350 G9 Rack convertibile** tower

**Price:** 1.199,00€

#### **HP Proliant DL360 G9**





## **Server DELL PowerEdge R620**

**Price:** 799,00€



## **Server Dell PowerEdge R720**

**Price:** 599,00€