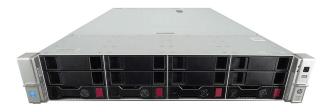

## **DELL PowerEdge R320**

**Price:** 799,00€



## **DELL PowerEdge R630**

**Price:** 999,00€



## **DELL PowerEdge R640**

**Price:** 1.799,00€



# **DELL Poweredge R730**

**Price:** 1.229,00€



## **DELL Poweredge R730XD**

**Price:** 1.399,00€



## **DELL Poweredge R740**

**Price:** 3.499,00€





**Price:** Da 1.299,00€





Dell R720 | 8x SFF | 2x Xeon 10-Core E5-2660 V2 | 128GB RAM DDR3 | 2x3TB SAS | H710 Ctrl | 2xPSU | Windows Server std 2022 (ricondizionato certificato)

**Price:** 999,00€

#### **HP DL380 G10**

**Price:** 1.999,00€



#### **HP DL380 G9**

**Price:** 1.199,00€



#### **HP DL580 G9**

**Price:** 2.199,00€





# **HP ML350 G9 Rack convertibile** tower

**Price:** 1.199,00€

#### **HP Proliant DL360 G9**





## **Server DELL PowerEdge R620**

**Price:** 799,00€



## **Server Dell PowerEdge R720**

**Price:** 599,00€