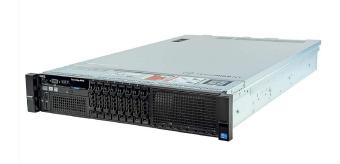

## **DELL PowerEdge R320**

**Price:** 799,00€



## **DELL PowerEdge R630**

**Price:** 999,00€



## **DELL PowerEdge R640**

**Price:** 1.799,00€



# **DELL Poweredge R730**

**Price:** 1.229,00€



## **DELL Poweredge R730XD**

**Price:** 1.399,00€



## **DELL Poweredge R740**

**Price:** 3.499,00€





**Price:** Da 1.299,00€





Dell R720 | 8x SFF | 2x Xeon 10-Core E5-2660 V2 | 128GB RAM DDR3 | 2x3TB SAS | H710 Ctrl | 2xPSU | Windows Server std 2022 (ricondizionato certificato)

**Price:** 999,00€

#### **HP DL380 G10**

**Price:** 1.999,00€



#### **HP DL380 G9**

**Price:** 1.199,00€



#### **HP DL580 G9**

**Price:** 2.199,00€





# **HP ML350 G9 Rack convertibile** tower

**Price:** 1.199,00€

#### **HP Proliant DL360 G9**





## **Server DELL PowerEdge R620**

**Price:** 799,00€



## **Server Dell PowerEdge R720**

**Price:** 599,00€