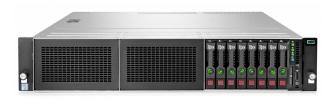

## **DELL PowerEdge R320**

**Price:** 799,00€



## **DELL PowerEdge R630**

**Price:** 999,00€



## **DELL PowerEdge R640**

**Price:** 1.799,00€



# **DELL Poweredge R730**

**Price:** 1.229,00€



## **DELL Poweredge R730XD**

**Price:** 1.399,00€



## **DELL Poweredge R740**

**Price:** 3.499,00€





**Price:** Da 1.299,00€





Dell R720 | 8x SFF | 2x Xeon 10-Core E5-2660 V2 | 128GB RAM DDR3 | 2x3TB SAS | H710 Ctrl | 2xPSU | Windows Server std 2022 (ricondizionato certificato)

**Price:** 999,00€

#### **HP DL380 G10**

**Price:** 1.999,00€



#### **HP DL380 G9**

**Price:** 1.199,00€



#### **HP DL580 G9**

**Price:** 2.199,00€





# **HP ML350 G9 Rack convertibile** tower

**Price:** 1.199,00€

#### **HP Proliant DL360 G9**





## **Server DELL PowerEdge R620**

**Price:** 799,00€



## **Server Dell PowerEdge R720**

**Price:** 599,00€