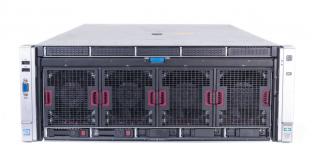

## **DELL PowerEdge R320**

**Price:** 799,00€



## **DELL PowerEdge R630**

**Price:** 999,00€



## **DELL PowerEdge R640**

**Price:** 1.799,00€



# **DELL Poweredge R730**

**Price:** 1.229,00€



## **DELL Poweredge R730XD**

**Price:** 1.399,00€



## **DELL Poweredge R740**

**Price:** 3.499,00€





**Price:** Da 1.299,00€





Dell R720 | 8x SFF | 2x Xeon 10-Core E5-2660 V2 | 128GB RAM DDR3 | 2x3TB SAS | H710 Ctrl | 2xPSU | Windows Server std 2022 (ricondizionato certificato)

**Price:** 999,00€

#### **HP DL380 G10**

**Price:** 1.999,00€



#### **HP DL380 G9**

**Price:** 1.199,00€



#### **HP DL580 G9**

**Price:** 2.199,00€





# **HP ML350 G9 Rack convertibile** tower

**Price:** 1.199,00€

#### **HP Proliant DL360 G9**





## **Server DELL PowerEdge R620**

**Price:** 799,00€



## **Server Dell PowerEdge R720**

**Price:** 599,00€