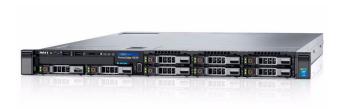

## **DELL PowerEdge R320**

**Price:** 799,00€



## **DELL PowerEdge R630**

**Price:** 999,00€



## **DELL PowerEdge R640**

**Price:** 1.799,00€



# **DELL Poweredge R730**

**Price:** 1.229,00€



## **DELL Poweredge R730XD**

**Price:** 1.399,00€



## **DELL Poweredge R740**

**Price:** 3.499,00€





**Price:** Da 1.299,00€





Dell R720 | 8x SFF | 2x Xeon 10-Core E5-2660 V2 | 128GB RAM DDR3 | 2x3TB SAS | H710 Ctrl | 2xPSU | Windows Server std 2022 (ricondizionato certificato)

**Price:** 999,00€

#### **HP DL380 G10**

**Price:** 1.999,00€



#### **HP DL380 G9**

**Price:** 1.199,00€



#### **HP DL580 G9**

**Price:** 2.199,00€





# **HP ML350 G9 Rack convertibile** tower

**Price:** 1.199,00€

#### **HP Proliant DL360 G9**





## **Server DELL PowerEdge R620**

**Price:** 799,00€



## **Server Dell PowerEdge R720**

**Price:** 599,00€