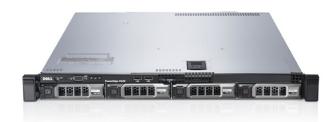

## **DELL PowerEdge R320**

**Price:** 799,00€



## **DELL PowerEdge R630**

**Price:** 999,00€



## **DELL PowerEdge R640**

**Price:** 1.799,00€



# **DELL Poweredge R730**

**Price:** 1.229,00€



## **DELL Poweredge R730XD**

**Price:** 1.399,00€



## **DELL Poweredge R740**

**Price:** 3.499,00€





**Price:** Da 1.299,00€





Dell R720 | 8x SFF | 2x Xeon 10-Core E5-2660 V2 | 128GB RAM DDR3 | 2x3TB SAS | H710 Ctrl | 2xPSU | Windows Server std 2022 (ricondizionato certificato)

**Price:** 999,00€

#### **HP DL380 G10**

**Price:** 1.999,00€



#### **HP DL380 G9**

**Price:** 1.199,00€



#### **HP DL580 G9**

**Price:** 2.199,00€





# **HP ML350 G9 Rack convertibile** tower

**Price:** 1.199,00€

#### **HP Proliant DL360 G9**





## **Server DELL PowerEdge R620**

**Price:** 799,00€



## **Server Dell PowerEdge R720**

**