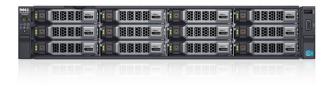

## **DELL PowerEdge R320**

**Price:** 799,00€



## **DELL PowerEdge R630**

**Price:** 999,00€



## **DELL PowerEdge R640**

**Price:** 1.799,00€



# **DELL Poweredge R730**

**Price:** 1.229,00€



## **DELL Poweredge R730XD**

**Price:** 1.399,00€



## **DELL Poweredge R740**

**Price:** 3.499,00€





**Price:** Da 1.299,00€





Dell R720 | 8x SFF | 2x Xeon 10-Core E5-2660 V2 | 128GB RAM DDR3 | 2x3TB SAS | H710 Ctrl | 2xPSU | Windows Server std 2022 (ricondizionato certificato)

**Price:** 999,00€

#### **HP DL380 G10**

**Price:** 1.999,00€



#### **HP DL380 G9**

**Price:** 1.199,00€



#### **HP DL580 G9**

**Price:** 2.199,00€





# **HP ML350 G9 Rack convertibile** tower

**Price:** 1.199,00€

#### **HP Proliant DL360 G9**





## **Server DELL PowerEdge R620**

**Price:** 799,00€



## **Server Dell PowerEdge R720**

**Price:** 599,00€