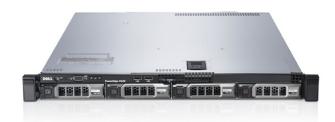

## **DELL PowerEdge R320**

**Price:** 799,00€



## **DELL PowerEdge R630**

**Price:** 999,00€



# **DELL PowerEdge R640**

**Price:** 1.799,00€



# **DELL Poweredge R730**

**Price:** 1.229,00€



## **DELL Poweredge R730XD**

**Price:** 1.399,00€



## **DELL Poweredge R740**

**Price:** 3.499,00€



# **DELL PowerEdge R820**

**Price:** Da 1.299,00€



#### **HP DL380 G10**

**Price:** 1.999,00€



#### **HP DL380 G9**

**Price:** 1.199,00€



#### **HP DL580 G9**

**Price:** 2.199,00€





# **HP ML350 G9 Rack convertibile** tower

**Price:** 1.199,00€

#### **HP Proliant DL360 G9**



**Price:** 1.250,00€

# **Server DELL PowerEdge R620**

**Price:** 799,00€



## **Server Dell PowerEdge R720**

**Price:** 599,00€