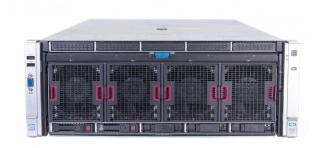

## **DELL PowerEdge R320**

**Price:** 799,00€



## **DELL PowerEdge R630**

**Price:** 999,00€



# **DELL PowerEdge R640**

**Price:** 1.799,00€



# **DELL Poweredge R730**

**Price:** 1.229,00€



## **DELL Poweredge R730XD**

**Price:** 1.399,00€



## **DELL Poweredge R740**

**Price:** 3.499,00€



# **DELL PowerEdge R820**

**Price:** Da 1.299,00€



#### **HP DL380 G10**

**Price:** 1.999,00€



#### **HP DL380 G9**

**Price:** 1.199,00€



#### **HP DL580 G9**

**Price:** 2.199,00€





# **HP ML350 G9 Rack convertibile** tower

**Price:** 1.199,00€

#### **HP Proliant DL360 G9**



**Price:** 1.250,00€

# **Server DELL PowerEdge R620**

**Price:** 799,00€



## **Server Dell PowerEdge R720**

**Price:** 599,00€