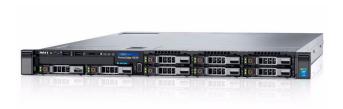

## **DELL PowerEdge R320**

**Price:** 799,00€



## **DELL PowerEdge R630**

**Price:** 999,00€



# **DELL PowerEdge R640**

**Price:** 1.799,00€



# **DELL Poweredge R730**

**Price:** 1.229,00€



## **DELL Poweredge R730XD**

**Price:** 1.399,00€



## **DELL Poweredge R740**

**Price:** 3.499,00€



# **DELL PowerEdge R820**

**Price:** Da 1.299,00€



#### **HP DL380 G10**

**Price:** 1.999,00€



#### **HP DL380 G9**

**Price:** 1.199,00€



#### **HP DL580 G9**

**Price:** 2.199,00€





# **HP ML350 G9 Rack convertibile** tower

**Price:** 1.199,00€

#### **HP Proliant DL360 G9**



**Price:** 1.250,00€

# **Server DELL PowerEdge R620**

**Price:** 799,00€



## **Server Dell PowerEdge R720**

**Price:** 599,00€