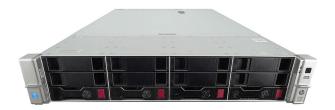

#### **HP DL380 G10**

**Price:** 1.999,00€

#### **HP DL380 G9**

**Price:** 1.199,00€