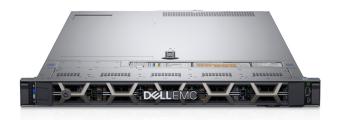

## **DELL PowerEdge R320**

**Price:** 799,00€



## **DELL PowerEdge R630**

**Price:** 999,00€



# **DELL PowerEdge R640**

**Price:** 1.799,00€



# **DELL Poweredge R730**

**Price:** 1.229,00€



## **DELL Poweredge R730XD**

**Price:** 1.399,00€



## **DELL Poweredge R740**

**Price:** 3.499,00€



# **DELL PowerEdge R820**

**Price:** Da 1.299,00€



#### **HP DL380 G10**

**Price:** 1.999,00€



#### **HP DL380 G9**

**Price:** 1.199,00€



#### **HP DL580 G9**

**Price:** 2.199,00€





# **HP ML350 G9 Rack convertibile** tower

**Price:** 1.199,00€

#### **HP Proliant DL360 G9**



**Price:** 1.250,00€

# **Server DELL PowerEdge R620**

**Price:** 799,00€



## **Server Dell PowerEdge R720**

**Price:** 599,00€