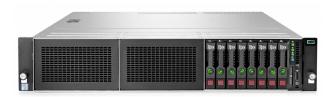

## **DELL PowerEdge R320**

**Price:** 799,00€



## **DELL PowerEdge R630**

**Price:** 999,00€



# **DELL PowerEdge R640**

**Price:** 1.799,00€



# **DELL Poweredge R730**

**Price:** 1.229,00€



## **DELL Poweredge R730XD**

**Price:** 1.399,00€



## **DELL Poweredge R740**

**Price:** 3.499,00€



# **DELL PowerEdge R820**

**Price:** Da 1.299,00€



#### **HP DL380 G10**

**Price:** 1.999,00€



#### **HP DL380 G9**

**Price:** 1.199,00€



#### **HP DL580 G9**

**Price:** 2.199,00€





# **HP ML350 G9 Rack convertibile** tower

**Price:** 1.199,00€

#### **HP Proliant DL360 G9**



**Price:** 1.250,00€

# **Server DELL PowerEdge R620**

**Price:** 799,00€



## **Server Dell PowerEdge R720**

**Price:** 599,00€