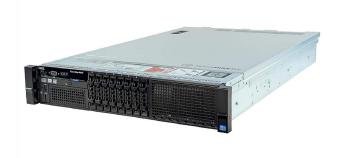

## **DELL PowerEdge R320**

**Price:** 799,00€



## **DELL PowerEdge R630**

**Price:** 999,00€



# **DELL PowerEdge R640**

**Price:** 1.799,00€



# **DELL Poweredge R730**

**Price:** 1.229,00€



## **DELL Poweredge R730XD**

**Price:** 1.399,00€



## **DELL Poweredge R740**

**Price:** 3.499,00€



# **DELL PowerEdge R820**

**Price:** Da 1.299,00€



#### **HP DL380 G10**

**Price:** 1.999,00€



#### **HP DL380 G9**

**Price:** 1.199,00€



#### **HP DL580 G9**

**Price:** 2.199,00€





# **HP ML350 G9 Rack convertibile** tower

**Price:** 1.199,00€

#### **HP Proliant DL360 G9**



**Price:** 1.250,00€

# **Server DELL PowerEdge R620**

**Price:** 799,00€



## **Server Dell PowerEdge R720**

**Price:** 599,00€