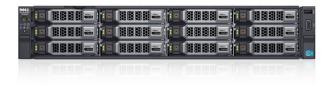

## **DELL PowerEdge R320**

**Price:** 799,00€



## **DELL PowerEdge R630**

**Price:** 999,00€



# **DELL PowerEdge R640**

**Price:** 1.799,00€



# **DELL Poweredge R730**

**Price:** 1.229,00€



## **DELL Poweredge R730XD**

**Price:** 1.399,00€



## **DELL Poweredge R740**

**Price:** 3.499,00€



# **DELL PowerEdge R820**

**Price:** Da 1.299,00€



#### **HP DL380 G10**

**Price:** 1.999,00€



#### **HP DL380 G9**

**Price:** 1.199,00€



#### **HP DL580 G9**

**Price:** 2.199,00€





# **HP ML350 G9 Rack convertibile** tower

**Price:** 1.199,00€

#### **HP Proliant DL360 G9**



**Price:** 1.250,00€

# **Server DELL PowerEdge R620**

**Price:** 799,00€



## **Server Dell PowerEdge R720**

**Price:** 599,00€