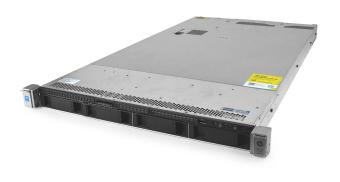

## **DELL PowerEdge R320**

**Price:** 799,00€



## **DELL PowerEdge R630**

**Price:** 999,00€



# **DELL PowerEdge R640**

**Price:** 1.799,00€



# **DELL Poweredge R730**

**Price:** 1.229,00€



## **DELL Poweredge R730XD**

**Price:** 1.399,00€



## **DELL Poweredge R740**

**Price:** 3.499,00€



# **DELL PowerEdge R820**

**Price:** Da 1.299,00€



#### **HP DL380 G10**

**Price:** 1.999,00€



#### **HP DL380 G9**

**Price:** 1.199,00€



#### **HP DL580 G9**

**Price:** 2.199,00€





# **HP ML350 G9 Rack convertibile** tower

**Price:** 1.199,00€

#### **HP Proliant DL360 G9**



**Price:** 1.250,00€

# **Server DELL PowerEdge R620**

**Price:** 799,00€



## **Server Dell PowerEdge R720**

**Price:** 599,00€