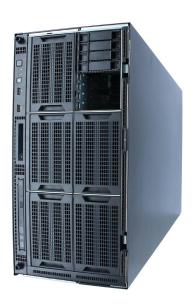

## **DELL PowerEdge R320**

**Price:** 799,00€



## **DELL PowerEdge R630**

**Price:** 999,00€



# **DELL PowerEdge R640**

**Price:** 1.799,00€



# **DELL Poweredge R730**

**Price:** 1.229,00€



## **DELL Poweredge R730XD**

**Price:** 1.399,00€



## **DELL Poweredge R740**

**Price:** 3.499,00€



# **DELL PowerEdge R820**

**Price:** Da 1.299,00€



#### **HP DL380 G10**

**Price:** 1.999,00€



#### **HP DL380 G9**

**Price:** 1.199,00€



#### **HP DL580 G9**

**Price:** 2.199,00€





# **HP ML350 G9 Rack convertibile** tower

**Price:** 1.199,00€

#### **HP Proliant DL360 G9**



**Price:** 1.250,00€

# **Server DELL PowerEdge R620**

**Price:** 799,00€



## **Server Dell PowerEdge R720**

**Price:** 599,00€