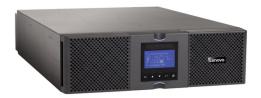

## **UPS Rack/tower Lenovo RT5kVA**

**Price:** 1.999,00€

### **UPS Rack/tower Lenovo RT6kVA**

**Price:** 2.499,00€