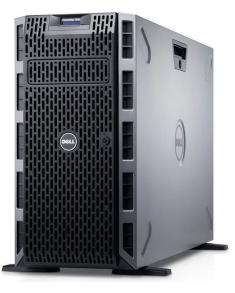

#### **DELL Poweredge R740**

**Price:** 3.499,00€

**Developer By PDF Catalog Woocommerce** 