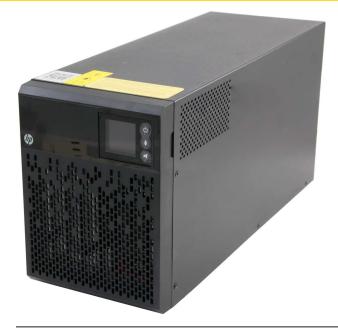

Woocommerce** 

## **DELL PowerEdge R820**

**Price:** Da 1.299,00€





# **Dell PowerEdge T130**

**Price:** 949,00€

Developer By PDF Catalog Woocommerce



# **DELL Poweredge T330**

**Price:** 1.149,00€



## **DELL Poweredge T630**

**Price:** 1.799,00€



# Fujitsu Primergy TX1320 M3

**Price:** 899,00€



# **HP Proliant ML30 G9**

**Price:** 899,00€

#### HP Proliant ML310e G8 v2



**Price:** 899,00€

## Nvidia Quadro M2000 4GB

**Price:** 299,00€



#### Nvidia Tesla M60 2x8GB GDDR5

**Price:** <u>1.999,00€</u> <del>5.499,00€</del>



# Server DELL PowerEdge R620

**Price:** 799,00€



Developer By PDF Catalog Woocommerce

## Server Dell PowerEdge R720

**Price:** 599,00€



#### **UPS 3000VA/2700W**

**Price:** <u>1.099,00€</u> <del>1.969,00€</del>



WooCommerce PDF Catalog



#### **UPS HP T750G4 750VA/525W**

**Price:** <u>199,00€</u> <del>399,00€</del>

## **UPS Rack/tower Lenovo RT5kVA**

**Price:** 1.999,00€



### **UPS Rack/tower Lenovo RT6kVA**

**Price:** 2.499,00€