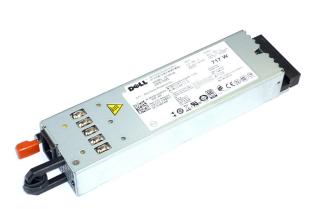

## Alimentatore 502W per Dell Poweredge R610



**Price:** 50,00€



# Alimentatore 570W per Dell Poweredge T610

**Price:** 50,00€



## Alimentatore 717W per Dell Poweredge R610

**Price:** 60,00€

# Alimentatore 870W per Dell Poweredge R710/T610

**Price:** 60,00€



### **DELL PowerEdge R320**

**Price:** 799,00€



#### **DELL PowerEdge R630**

**Price:** 999,00€



## **DELL PowerEdge R640**

**Price:** 1.799,00€



## **DELL Poweredge R730**

**Price:** 1.229,00€



WooCommerce PDF Catalog

### **DELL Poweredge R730XD**

**Price:** 1.399,00€



#### **DELL Poweredge R740**

**Price:** 3.499,00€



**Developer By PDF Catalog Woocommerce** 

### **DELL PowerEdge R820**

**Price:** Da 1.299,00€





## **Dell PowerEdge T130**

**Price:** 949,00€

Developer By PDF Catalog Woocommerce



### **DELL Poweredge T330**

**Price:** 1.149,00€



## Dell PowerEdge T610 Case Blower Cooling Fan

**Price:** 40,00€



## **DELL