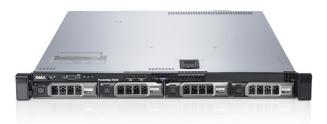

## Alimentatore 502W per Dell Poweredge R610



**Price:** 50,00€



# Alimentatore 570W per Dell Poweredge T610

**Price:** 50,00€



## Alimentatore 717W per Dell Poweredge R610

**Price:** 60,00€

# Alimentatore 870W per Dell Poweredge R710/T610

**Price:** 60,00€



### **DELL PowerEdge R320**

**Price:** 799,00€



#### **DELL PowerEdge R630**

**Price:** 999,00€



## **DELL PowerEdge R640**

**Price:** 1.799,00€



## **DELL Poweredge R730**

**Price:** 1.229,00€



WooCommerce PDF Catalog

### **DELL Poweredge R730XD**

**Price:** 1.399,00€



#### **DELL Poweredge R740**

**Price:** 3.499,00€



**Developer By PDF Catalog Woocommerce** 

### **DELL PowerEdge R820**

**Price:** Da 1.299,00€





## **Dell PowerEdge T130**

**Price:** 949,00€

Developer By PDF Catalog Woocommerce



### **DELL Poweredge T330**

**Price:** 1.149,00€



## Dell PowerEdge T610 Case Blower Cooling Fan

**Price:** 40,00€



## **DELL Poweredge T630**

**Price:** 1.799,00€

### HP Proliant ML310e G8 v2



**Price:** 899,00€

## Server DELL PowerEdge R620

**Price:** 799,00€



#### Server Dell PowerEdge R720

**Price:*