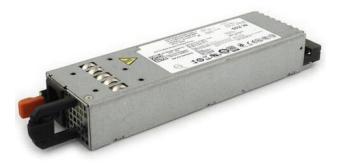

## Alimentatore 502W per Dell Poweredge R610



**Price:** 50,00€



# Alimentatore 570W per Dell Poweredge T610

**Price:** 50,00€



## Alimentatore 717W per Dell Poweredge R610

**Price:** 60,00€

# Alimentatore 870W per Dell Poweredge R710/T610

**Price:** 60,00€



### **DELL PowerEdge R320**

**Price:** 799,00€



#### **DELL PowerEdge R630**

**Price:** 999,00€



## **DELL PowerEdge R640**

**Price:** 1.799,00€



## **DELL Poweredge R730**

**Price:** 1.229,00€



WooCommerce PDF Catalog

### **DELL Poweredge R730XD**

**Price:** 1.399,00€



#### **DELL Poweredge R740**

**Price:** 3.499,00€



**Developer By PDF Catalog Woocommerce** 

### **DELL PowerEdge R820**

**Price:** Da 1.299,00€





## **Dell PowerEdge T130**

**Price:** 949,00€

Developer By PDF Catalog Woocommerce



### **DELL Poweredge T330**

**Price:** 1.149