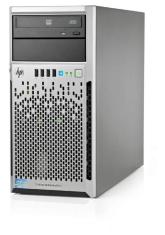

limentatore 870W per Dell Poweredge R710/T610

**Price:** 60,00€



### **DELL PowerEdge R320**

**Price:** 799,00€



#### **DELL PowerEdge R630**

**Price:** 999,00€



## **DELL PowerEdge R640**

**Price:** 1.799,00€



## **DELL Poweredge R730**

**Price:** 1.229,00€



WooCommerce PDF Catalog

### **DELL Poweredge R730XD**

**Price:** 1.399,00€



#### **DELL Poweredge R740**

**Price:** 3.499,00€



**Developer By PDF Catalog Woocommerce** 

### **DELL PowerEdge R820**

**Price:** Da 1.299,00€





## **Dell PowerEdge T130**

**Price:** 949,00€

Developer By PDF Catalog Woocommerce



### **DELL Poweredge T330**

**Price:** 1.149,00€



## Dell PowerEdge T610 Case Blower Cooling Fan

**Price:** 40,00€



## **DELL Poweredge T630**

**Price:** 1.799,00€

### HP Proliant ML310e G8 v2



**Price:** 899,00€

## Server DELL PowerEdge R620

**Price:** 799,00€



#### Server Dell PowerEdge R720

**Price:** 599,00€