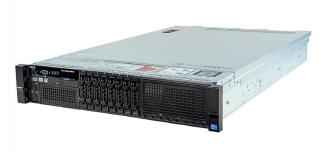

## Alimentatore 502W per Dell Poweredge R610



**Price:** 50,00€



# Alimentatore 570W per Dell Poweredge T610

**Price:** 50,00€



## Alimentatore 717W per Dell Poweredge R610

**Price:** 60,00€

# Alimentatore 870W per Dell Poweredge R710/T610

**Price:** 60,00€



### **DELL PowerEdge R320**

**Price:** 799,00€



#### **DELL PowerEdge R630**

**Price:** 999,00€



## **DELL PowerEdge R640**

**Price:** 1.799,00€



## **DELL Poweredge R730**

**Price:** 1.229,00€



WooCommerce PDF Catalog

### **DELL Poweredge R730XD**

**Price:** 1.399,00€



#### **DELL Poweredge R740**

**Price:** 3.499,00€



**Developer By PDF Catalog Woocommerce** 

### **DELL PowerEdge R820**

**Price:** Da 1.299,00€





## **Dell PowerEdge T130**

**Price:** 949,00€

Developer By PDF Catalog Woocommerce



### **DELL Poweredge T330**

**Price:** 1.149,00€



## Dell PowerEdge T610 Case Blower Cooling Fan

**Price:** 40,00€



## **DELL Poweredge T630**

**Price:** 1.799,00€

### HP Proliant ML310e G8 v2



**Price:** 899,00€

## Server DELL PowerEdge R620

**Price:** 799,00€



#### Server Dell PowerEdge R720

**Price:** 599,00€