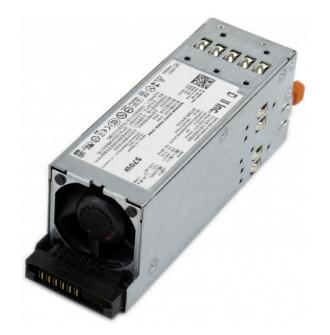

## Alimentatore 502W per Dell Poweredge R610



**Price:** 50,00€



# Alimentatore 570W per Dell Poweredge T610

**Price:** 50,00€



## Alimentatore 717W per Dell Poweredge R610

**Price:** 60,00€

# Alimentatore 870W per Dell Poweredge R710/T610

**Price:** 60,00€



### **DELL PowerEdge R320**

**Price:** 799,00€



#### **DELL PowerEdge R630**

**Price:** 999,00€



## **DELL PowerEdge R640**

**Price:** 1.799,00€



## **DELL Poweredge R730**

**Price:** 1.229,00€



WooCommerce PDF Catalog

### **DELL Poweredge R730XD**

**Price:** 1.399,00€



#### **DELL Poweredge R740**

**Price:** 3.499,00€



**Developer By PDF Catalog Woocommerce** 

### **DELL PowerEdge R820**

**Price:** Da 1.299,00€





## **Dell PowerEdge T130**

**Price:** 949,00€

Developer By PDF Catalog Woocommerce



### **DELL Poweredge T330**

**Price:** 1.149,00€



## Dell Power