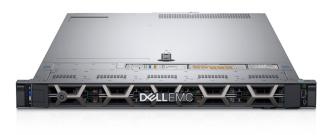

## Alimentatore 502W per Dell Poweredge R610



**Price:** 50,00€



# Alimentatore 570W per Dell Poweredge T610

**Price:** 50,00€



## Alimentatore 717W per Dell Poweredge R610

**Price:** 60,00€

# Alimentatore 870W per Dell Poweredge R710/T610

**Price:** 60,00€



### **DELL PowerEdge R320**

**Price:** 799,00€



#### **DELL PowerEdge R630**

**Price:** 999,00€



## **DELL PowerEdge R640**

**Price:** 1.799,00€



## **DELL Poweredge R730**

**Price:** 1.229,00€



WooCommerce PDF Catalog

### **DELL Poweredge R730XD**

**Price:** 1.399,00€



#### **DELL Poweredge R740**

**Price:** 3.499,00€



**Developer By PDF Catalog Woocommerce** 

### **DELL PowerEdge R820**

**Price:** Da 1.299,00€





## **Dell PowerEdge T130**

**Price:** 949,00€

Developer By PDF Catalog Woocommerce



### **DELL Poweredge T330**

**Price:** 1.149,00€



## Dell PowerEdge T610 Case Blower Cooling Fan

**Price:** 40,00€



## **DELL Poweredge T630**

**Price:** 1.799,00€

### HP Proliant ML310e G8 v2



**Price:** 899,00€

## Server DELL PowerEdge R620

**Price:** 799,00€



#### Server Dell PowerEdge R720

**Price:** 599,00€