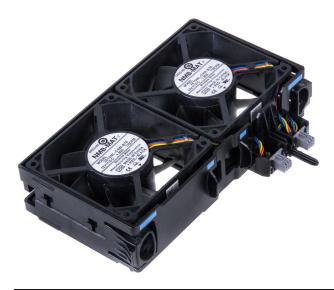

ice:** 50,00€



# Alimentatore 570W per Dell Poweredge T610

**Price:** 50,00€



## Alimentatore 717W per Dell Poweredge R610

**Price:** 60,00€

# Alimentatore 870W per Dell Poweredge R710/T610

**Price:** 60,00€



### **DELL PowerEdge R320**

**Price:** 799,00€



#### **DELL PowerEdge R630**

**Price:** 999,00€



## **DELL PowerEdge R640**

**Price:** 1.799,00€



## **DELL Poweredge R730**

**Price:** 1.229,00€



WooCommerce PDF Catalog

### **DELL Poweredge R730XD**

**Price:** 1.399,00€



#### **DELL Poweredge R740**

**Price:** 3.499,00€



**Developer By PDF Catalog Woocommerce** 

### **DELL PowerEdge R820**

**Price:** Da 1.299,00€





## **Dell PowerEdge T130**

**Price:** 949,00€

Developer By PDF Catalog Woocommerce



### **DELL Poweredge T330**

**Price:** 1.149,00€



## Dell PowerEdge T610 Case Blower Cooling Fan

**Price:** 40,00€



## **DELL Poweredge T630**

**Price:** 1.799,00€

### HP Proliant ML310e G8 v2



**Price:** 899,00€

## Server DELL PowerEdge R620

**Price:** 799,00€



#### Server Dell PowerEdge R720

**Price:** 599,00€