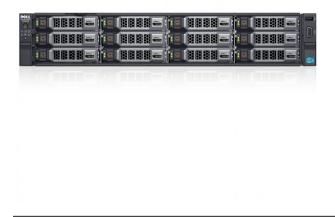

## Alimentatore 502W per Dell Poweredge R610



**Price:** 50,00€



# Alimentatore 570W per Dell Poweredge T610

**Price:** 50,00€



## Alimentatore 717W per Dell Poweredge R610

**Price:** 60,00€

# Alimentatore 870W per Dell Poweredge R710/T610

**Price:** 60,00€



### **DELL PowerEdge R320**

**Price:** 799,00€



#### **DELL PowerEdge R630**

**Price:** 999,00€



## **DELL PowerEdge R640**

**Price:** 1.799,00€



## **DELL Poweredge R730**

**Price:** 1.229,00€



WooCommerce PDF Catalog

### **DELL Poweredge R730XD**

**Price:** 1.399,00€



#### **DELL Poweredge R740**

**Price:** 3.499,00€



**Developer By PDF Catalog Woocommerce** 

### **DELL PowerEdge R820**

**Price:** Da 1.299,00€





## **Dell PowerEdge T130**

**Price:** 949,00€

Developer By PDF Catalog Woocommerce



### **DELL Poweredge T330**

**Price:** 1.149,00€



## Dell PowerEdge T610 Case Blower Cooling Fan

**Price:** 40,00€



## **DELL Poweredge T630**

**Price:** 1.799,00€

### HP Proliant ML310e G8 v2



**Price:** 899,00€

## Server DELL PowerEdge R620

**Price:** 799,00€



#### Server Dell PowerEdge R720

**Price:** 599,00€