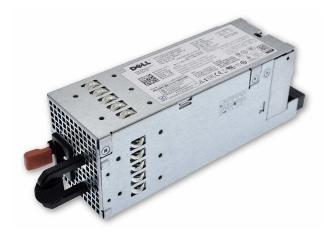

## Alimentatore 502W per Dell Poweredge R610



**Price:** 50,00€



# Alimentatore 570W per Dell Poweredge T610

**Price:** 50,00€



## Alimentatore 717W per Dell Poweredge R610

**Price:** 60,00€

# Alimentatore 870W per Dell Poweredge R710/T610

**Price:** 60,00€



### **DELL PowerEdge R320**

**Price:** 799,00€



#### **DELL PowerEdge R630**

**Price:** 999,00€



## **DELL PowerEdge R640**

**Price:** 1.799,00€



## **DELL Poweredge R730**

**Price:** 1.229,00€



WooCommerce PDF Catalog

### **DELL Poweredge R730XD**

**Price:** 1.399,00€



#### **DELL Poweredge R740**

**Price:** 3.499,00€



**Developer By PDF Catalog Woocommerce** 

### **DELL PowerEdge R820**

**Price:** Da 1.299,00€





## **Dell PowerEdge T130**

**Price:** 949,00€

Developer By PDF Catalog Woocommerce



### **DELL Poweredge T330**

**Price:** 1.149,00€



## Dell PowerEdge T610 Case Blower Cooling Fan

**Price:** 40,00€



## **DELL Poweredge T630**

**Price:** 1.799,00€

### HP Proliant ML310e G8 v2



**Price:** 899,00€

## Server DELL PowerEdge R620

**Price:** 79