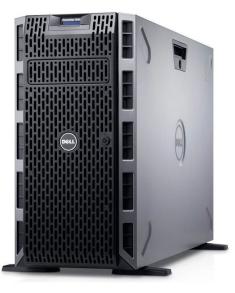

## **DELL PowerEdge R320**

**Price:** 799,00€



## **DELL PowerEdge R630**

**Price:** 999,00€



# **DELL PowerEdge R640**

**Price:** 1.799,00€



# **DELL Poweredge R730**

**Price:** 1.229,00€



WooCommerce PDF Catalog

## **DELL Poweredge R730XD**

**Price:** 1.399,00€



## **DELL Poweredge R740**

**Price:** 3.499,00€



**Developer By PDF Catalog Woocommerce** 

## **DELL PowerEdge R820**

**Price:** Da 1.299,00€





# **Dell PowerEdge T130**

**Price:** 949,00€

Developer By PDF Catalog Woocommerce



# **DELL Poweredge T330**

**Price:** 1.149,00€



# **DELL Poweredge T630**

**Price:** 1.799,00€



Dell R720 | 8x SFF | 2x Xeon 10-Core E5-2660 V2 | 128GB RAM DDR3 | 2x3TB SAS | H710 Ctrl | 2xPSU | Windows Server std 2022 (ricondizionato certificato)

**Price:** 999,00€

#### Fujitsu Primergy TX1320 M3

**Price:** 899,00€



#### WooCommerce PDF Catalog



### **HP Proliant ML30 G9**

**Price:** 899,00€

## HP Proliant ML310e G8 v2



**Price:** 899,00€

# Server DELL PowerEdge R620

**Price:** 799,00€



## Server Dell PowerEdge R720

**Price:** 599,00€