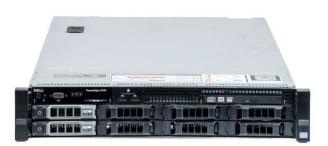

## **DELL PowerEdge R320**

**Price:** 799,00€



## **DELL PowerEdge R630**

**Price:** 999,00€



# **DELL PowerEdge R640**

**Price:** 1.799,00€



# **DELL Poweredge R730**

**Price:** 1.229,00€



WooCommerce PDF Catalog

## **DELL Poweredge R730XD**

**Price:** 1.399,00€



## **DELL Poweredge R740**

**Price:** 3.499,00€



**Developer By PDF Catalog Woocommerce** 

## **DELL PowerEdge R820**

**Price:** Da 1.299,00€





# **Dell PowerEdge T130**

**Price:** 949,00€

Developer By PDF Catalog Woocommerce



# **DELL Poweredge T330**

**Price:** 1.149,00€



# **DELL Poweredge T630**

**Price:** 1.799,00€



Dell R720 | 8x SFF | 2x Xeon 10-Core E5-2660 V2 | 128GB RAM DDR3 | 2x3TB SAS | H710 Ctrl | 2xPSU | Windows Server std 2022 (ricondizionato certificato)

**Price:** 999,00€

#### Fujitsu Primergy TX1320 M3

**Price:** 899,00€



#### WooCommerce PDF Catalog



### **HP Proliant ML30 G9**

**Price:** 899,00€

## HP Proliant ML310e G8 v2



**Price:** 899,00€

# Server DELL PowerEdge R620

**Price:** 799,00€



## Server Dell PowerEdge R720

**Price:** 599,00€