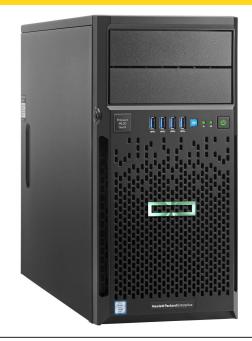

Price:** 999,00€



# **DELL PowerEdge R640**

**Price:** 1.799,00€



# **DELL Poweredge R730**

**Price:** 1.229,00€



WooCommerce PDF Catalog

## **DELL Poweredge R730XD**

**Price:** 1.399,00€



## **DELL Poweredge R740**

**Price:** 3.499,00€



**Developer By PDF Catalog Woocommerce** 

## **DELL PowerEdge R820**

**Price:** Da 1.299,00€





# **Dell PowerEdge T130**

**Price:** 949,00€

Developer By PDF Catalog Woocommerce



# **DELL Poweredge T330**

**Price:** 1.149,00€



# **DELL Poweredge T630**

**Price:** 1.799,00€



Dell R720 | 8x SFF | 2x Xeon 10-Core E5-2660 V2 | 128GB RAM DDR3 | 2x3TB SAS | H710 Ctrl | 2xPSU | Windows Server std 2022 (ricondizionato certificato)

**Price:** 999,00€

#### Fujitsu Primergy TX1320 M3

**Price:** 899,00€



#### WooCommerce PDF Catalog



### **HP Proliant ML30 G9**

**Price:** 899,00€

## HP Proliant ML310e G8 v2



**Price:** 899,00€

# Server DELL PowerEdge R620

**Price:** 799,00€



## Server Dell PowerEdge R720

**Price:** 599,00€