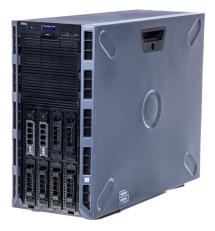

# **DELL Poweredge T630**

**Price:** 1.799,00€

Dell R720 | 8x SFF | 2x Xeon 10-Core E5-2660 V2 | 128GB RAM DDR3 | 2x3TB SAS | H710 Ctrl | 2xPSU | Windows Server std 2022 (ricondizionato certificato)

**Price:** 999,00€