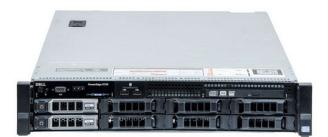

*DELL Poweredge R740**

**Price:** 3.499,00€



**Developer By PDF Catalog Woocommerce** 

## **DELL PowerEdge R820**

**Price:** Da 1.299,00€





# **Dell PowerEdge T130**

**Price:** 949,00€

Developer By PDF Catalog Woocommerce



# **DELL Poweredge T330**

**Price:** 1.149,00€



# **DELL Poweredge T630**

**Price:** 1.799,00€



Dell R720 | 8x SFF | 2x Xeon 10-Core E5-2660 V2 | 128GB RAM DDR3 | 2x3TB SAS | H710 Ctrl | 2xPSU | Windows Server std 2022 (ricondizionato certificato)

**Price:** 999,00€

#### Fujitsu Primergy TX1320 M3

**Price:** 899,00€



#### WooCommerce PDF Catalog



### **HP Proliant ML30 G9**

**Price:** 899,00€

## HP Proliant ML310e G8 v2



**Price:** 899,00€

# Server DELL PowerEdge R620

**Price:** 799,00€



## Server Dell PowerEdge R720

**Price:** 599,00€