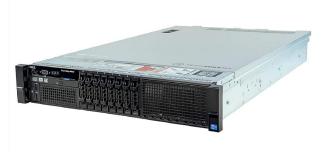

# **DELL Poweredge T630**

**Price:** 1.799,00€

Dell R720 | 8x SFF | 2x Xeon 10-Core E5-2660 V2 | 128GB RAM DDR3 | 2x3TB SAS | H710 Ctrl | 2xPSU | Windows Server std 2022 (ricondizionato certificato)

**Price:** 999,00€