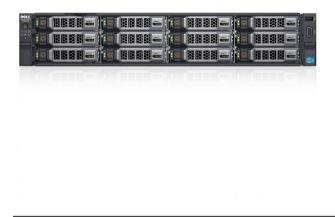

## **DELL PowerEdge R320**

**Price:** 799,00€

## **DELL PowerEdge R630**

**Price:** 999,00€