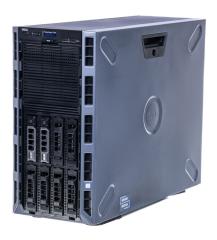

## **DELL Poweredge T630**

**Price:** 1.799,00€

Dell R720 | 8x SFF | 2x Xeon 10-Core E5-2660 V2 | 128GB RAM DDR3 | 2x3TB SAS | H710 Ctrl | 2xPSU | Windows Server std 2022 (ricondizionato certificato)

**Price:** 999,00€