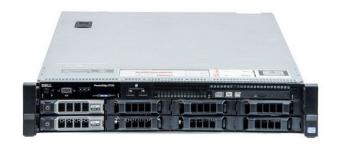

## Apple Macbook Pro 2019 16"





## **DELL PowerEdge R320**

**Price:** 799,00€



## **DELL PowerEdge R630**

**Price:** 999,00€



## **DELL PowerEdge R640**

**Price:** 1.799,00€



## **DELL Poweredge R730**

**Price:** 1.229,00€



## **DELL Poweredge R730XD**

**Price:** 1.399,00€



## **DELL Poweredge R740**

**Price:** 3.499,00€



## **DELL PowerEdge R820**

**Price:** Da 1.299,00€





# **Dell PowerEdge T130**

**Price:** 949,00€



# **DELL Poweredge T330**

**Price:** 1.149,00€



## **DELL Poweredge T630**

**Price:** 1.799,00€



Dell R720 | 8x SFF | 2x Xeon 10-Core E5-2660 V2 | 128GB RAM DDR3 | 2x3TB SAS | H710 Ctrl | 2xPSU | Windows Server std 2022 (ricondizionato certificato)

**Price:** 999,00€



# **Fujitsu Primergy TX1320 M3**

**Price:** 899,00€



#### **HP Proliant ML30 G9**

**Price:** 899,00€



#### **HP Proliant ML310e G8 v2**

**Price:** 899,00€

## **Server DELL PowerEdge R620**

**Price:** 799,00€



## **Server Dell PowerEdge R720**

**Price:** 599,00€