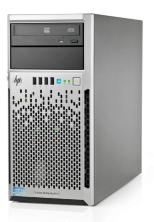

## **DELL PowerEdge R320**

**Price:** 799,00€



## **DELL PowerEdge R630**

**Price:** 999,00€



## **DELL PowerEdge R640**

**Price:** 1.799,00€



## **DELL Poweredge R730**

**Price:** 1.229,00€



## **DELL Poweredge R730XD**

**Price:** 1.399,00€



## **DELL Poweredge R740**

**Price:** 3.499,00€



## **DELL PowerEdge R820**

**Price:** Da 1.299,00€





# **Dell PowerEdge T130**

**Price:** 949,00€



# **DELL Poweredge T330**

**Price:** 1.149,00€



## **DELL Poweredge T630**

**Price:** 1.799,00€



Dell R720 | 8x SFF | 2x Xeon 10-Core E5-2660 V2 | 128GB RAM DDR3 | 2x3TB SAS | H710 Ctrl | 2xPSU | Windows Server std 2022 (ricondizionato certificato)

**Price:** 999,00€



# **Fujitsu Primergy TX1320 M3**

**Price:** 899,00€



#### **HP Proliant ML30 G9**

**Price:** 899,00€



#### **HP Proliant ML310e G8 v2**

**Price:** 899,00€

## **Server DELL PowerEdge R620**

**Price:** 799,00€



## **Server Dell PowerEdge R720**

**Price:** 599,00€