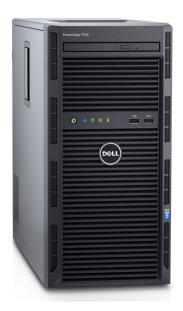

## Apple Macbook Pro 2019 16"





## **DELL PowerEdge R320**

**Price:** 799,00€



## **DELL PowerEdge R630**

**Price:** 999,00€



## **DELL PowerEdge R640**

**Price:** 1.799,00€



## **DELL Poweredge R730**

**Price:** 1.229,00€



## **DELL Poweredge R730XD**

**Price:** 1.399,00€



## **DELL Poweredge R740**

**Price:** 3.499,00€



## **DELL PowerEdge R820**

**Price:** Da 1.299,00€





# **Dell PowerEdge T130**

**Price:** 949,00€



# **DELL Poweredge T330**

**Price:** 1.149,00€



## **DELL Poweredge T630**

**Price:** 1.799,00€



Dell R720 | 8x SFF | 2x Xeon 10-Core E5-2660 V2 | 128GB RAM DDR3 | 2x3TB SAS | H710 Ctrl | 2xPSU | Windows Server std 2022 (ricondizionato certificato)

**Price:** 999,00€



# **Fujitsu Primergy TX1320 M3**

**Price:** 899,00€



#### **HP Proliant ML30 G9**

**Price:** 899,00€



#### **HP Proliant ML310e G8 v2**

**Price:** 899,00€

## **Server DELL PowerEdge R620**

**Price:** 799,00€



## **Server Dell PowerEdge R720**

**Price:** 599,00€