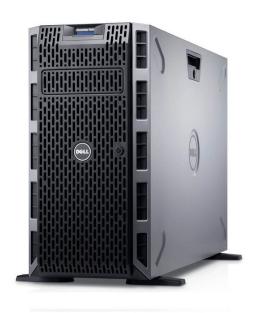

## Apple Macbook Pro 2019 16"





## **DELL PowerEdge R320**

**Price:** 799,00€



## **DELL PowerEdge R630**

**Price:** 999,00€



## **DELL PowerEdge R640**

**Price:** 1.799,00€



## **DELL Poweredge R730**

**Price:** 1.229,00€



## **DELL Poweredge R730XD**

**Price:** 1.399,00€



## **DELL Poweredge R740**

**Price:** 3.499,00€



## **DELL PowerEdge R820**

**Price:** Da 1.299,00€





# **Dell PowerEdge T130**

**Price:** 949,00€



# **DELL Poweredge T330**

**Price:** 1.149,00€



## **DELL Poweredge T630**

**Price:** 1.799,00€



Dell R720 | 8x SFF | 2x Xeon 10-Core E5-2660 V2 | 128GB RAM DDR3 | 2x3TB SAS | H710 Ctrl | 2xPSU | Windows Server std 2022 (ricondizionato certificato)

**Price:** 999,00€



# **Fujitsu Primergy TX1320 M3**

**Price:** 899,00€



#### **HP Proliant ML30 G9**

**Price:** 899,00€



#### **HP Proliant ML310e G8 v2**

**Price:** 899,00€

## **Server DELL PowerEdge R620**

**Price:** 799,00€



## **Server Dell PowerEdge R720**

**Price:** 599,00€