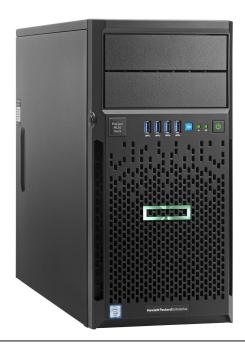

## Apple Macbook Pro 2019 16"





## **DELL PowerEdge R320**

**Price:** 799,00€



## **DELL PowerEdge R630**

**Price:** 999,00€



## **DELL PowerEdge R640**

**Price:** 1.799,00€



## **DELL Poweredge R730**

**Price:** 1.229,00€



## **DELL Poweredge R730XD**

**Price:** 1.399,00€



## **DELL Poweredge R740**

**Price:** 3.499,00€



## **DELL PowerEdge R820**

**Price:** Da 1.299,00€





# **Dell PowerEdge T130**

**Price:** 949,00€



# **DELL Poweredge T330**

**Price:** 1.149,00€



## **DELL Poweredge T630**

**Price:** 1.799,00€



Dell R720 | 8x SFF | 2x Xeon 10-Core E5-2660 V2 | 128GB RAM DDR3 | 2x3TB SAS | H710 Ctrl | 2xPSU | Windows Server std 2022 (ricondizionato certificato)

**Price:** 999,00€



# **Fujitsu Primergy TX1320 M3**

**Price:** 899,00€



#### **HP Proliant ML30 G9**

**Price:** 899,00€



#### **HP Proliant ML310e G8 v2**

**Price:** 899,00€

## **Server DELL PowerEdge R620**

**Price:** 799,00€



## **Server Dell PowerEdge R720**

**Price:** 599,00€