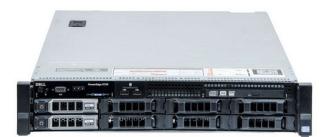

## **DELL PowerEdge R630**

**Price:** 999,00€

### **DELL PowerEdge R640**

**Price:** 1.799,00€

## **DELL Poweredge R730**

**Price:** 1.229,00€

## **DELL Poweredge R730XD**

**Price:** 1.399,00€

# **DELL Poweredge R740**

**Price:** 3.499,00€

## Server DELL PowerEdge R620

**Price:** 799,00€

#### Server Dell PowerEdge R720

**Price:** 599,00€