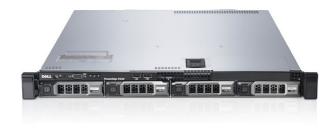

## Apple Macbook Pro 2019 16"



**Price:** 2.000,00€

### **DELL PowerEdge R320**

**Price:** 799,00€



## **DELL PowerEdge R630**

**Price:** 999,00€



### **DELL PowerEdge R640**

**Price:** 1.799,00€



## **DELL Poweredge R730**

**Price:** 1.229,00€



## **DELL Poweredge R730XD**

**Price:** 1.399,00€



# **DELL Poweredge R740**

**Price:** 3.499,00€



## **DELL PowerEdge R820**

**Price:** Da 1.299,00€



**Developer By PDF Catalog Woocommerce** 



# **Dell PowerEdge T130**

**Price:** 949,00€

**Price:** 1.149,00€

# **DELL Poweredge T330**





# **DELL Poweredge T630**

**Price:** 1.799,00€

# Fujitsu Primergy TX1320 M3

**Price:** 899,00€

Developer By PDF Catalog Woocommerce



#### WooCommerce PDF Catalog



#### **HP Proliant ML30 G9**

**Price:** 899,00€

## HP Proliant ML310e G8 v2



**Price:** 899,00€

## Server DELL PowerEdge R620

**Price:** 799,00€



#### Server D