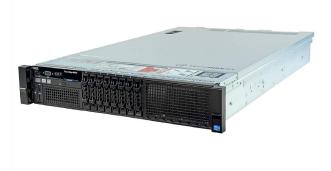

## Apple Macbook Pro 2019 16"



**Price:** 2.000,00€

### **DELL PowerEdge R320**

**Price:** 799,00€



## **DELL PowerEdge R630**

**Price:** 999,00€



### **DELL PowerEdge R640**

**Price:** 1.799,00€



## **DELL Poweredge R730**

**Price:** 1.229,00€



## **DELL Poweredge R730XD**

**Price:** 1.399,00€



# **DELL Poweredge R740**

**Price:** 3.499,00€



## **DELL PowerEdge R820**

**Price:** Da 1.299,00€



**Developer By PDF Catalog Woocommerce** 



# **Dell PowerEdge T130**

**Price:** 949,00€

**Price:** 1.149,00€

# **DELL Poweredge T330**





# **DELL Poweredge T630**

**Price:** 1.799,00€

# Fujitsu Primergy TX1320 M3

**Price:** 899,00€

Developer By PDF Catalog Woocommerce



#### WooCommerce PDF Catalog



#### **HP Proliant ML30 G9**

**Price:** 899,00€

## HP Proliant ML310e G8 v2



**Price:** 899,00€

## Server DELL PowerEdge R620

**Price:** 799,00€



#### Server Dell PowerEdge R720

**Price:** 599,00€