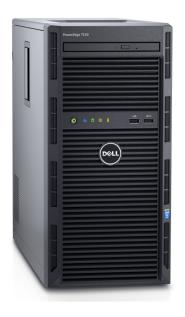

## Apple Macbook Pro 2019 16"



**Price:** 2.000,00€

### **DELL PowerEdge R320**

**Price:** 799,00€



## **DELL PowerEdge R630**

**Price:** 999,00€



### **DELL PowerEdge R640**

**Price:** 1.799,00€



## **DELL Poweredge R730**

**Price:** 1.229,00€



## **DELL Poweredge R730XD**

**Price:** 1.399,00€



# **DELL Poweredge R740**

**Price:** 3.499,00€



## **DELL PowerEdge R820**

**Price:** Da 1.299,00€



**Developer By PDF Catalog Woocommerce** 



# **Dell PowerEdge T130**

**Price:** 949,00€

**Price:** 1.149,00€

# **DELL Poweredge T330**





# **DELL Poweredge T630**

**Price:** 1.799,00€

# Fujitsu Primergy TX1320 M3

**Price:** 899,00€

Developer By PDF Catalog Woocommerce



#### WooCommerce PDF Catalog



#### **HP Proliant ML30 G9**

**Price:** 899,00€

## HP Proliant ML310e G8 v2



**Price:** 899,00€

## Server DELL PowerEdge R620

**Price:** 799,00€



#### Server Dell PowerEdge R720

**Price:** 599,00€