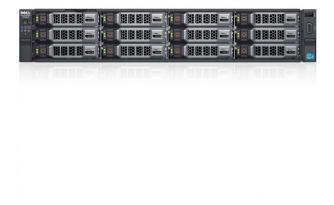

## Apple Macbook Pro 2019 16"



**Price:** 2.000,00€

### **DELL PowerEdge R320**

**Price:** 799,00€



## **DELL PowerEdge R630**

**Price:** 999,00€



### **DELL PowerEdge R640**

**Price:** 1.799,00€



## **DELL Poweredge R730**

**Price:** 1.229,00€



## **DELL Poweredge R730XD**

**Price:** 1.399,00€



# **DELL Poweredge R740**

**Price:** 3.499,00€



## **DELL PowerEdge R820**

**Price:** Da 1.299,00€



**Developer By PDF Catalog Woocommerce** 



# **Dell PowerEdge T130**

**Price:** 949,00€

**Price:** 1.149,00€

# **DELL Poweredge T330**





# **DELL Poweredge T630**

**Price:** 1.799,00€

# Fujitsu Primergy TX1320 M3

**Price:** 899,00€

Developer By PDF Catalog Woocommerce



#### WooCommerce PDF Catalog



#### **HP Proliant ML30 G9**

**Price:** 899,00€

## HP Proliant ML310e G8 v2



**Price:** 899,00€

## Server DELL PowerEdge R620

**Price:** 799,00€



#### Server Dell PowerEdge R720

**Price:** 599,00€